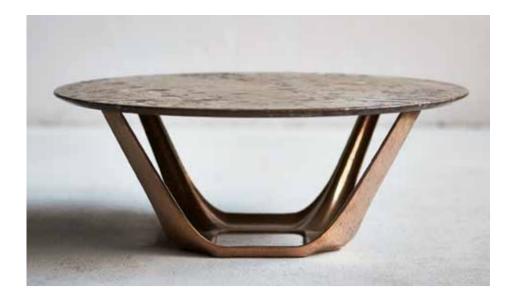

## HERON COFFEE TABLE

The HERON coffee table comes in three standard sizes. The solid cast bronze base was designed visually to dance around the mass of the base by contrasting the geometry with the sculptural internal form. The bronze brings up a full lustre mirror finish, that will gain patina and slowly change over time. However, regular hand buffing will maintain an even golden shine. The top comes in a range of natural stone options individually sourced which results in every HERON coffee table being unique.

## Base Options:

polished bronze, satin bronze; powder coated standard colours;

## Top Options:

stone: natural stones available in polished, honed or textured finish; glass: tinted grey, or clear