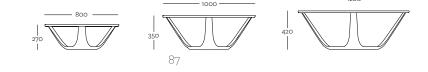

## HERON COFFEE TABLE

The HERON coffee table comes in three standard sizes. The solid cast bronze base was designed visually to dance around the mass of the base by contrasting the geometry with the sculptural internal form. The bronze brings up a full lustre mirror finish, that will gain patina and slowly change over time. However, regular hand buffing will maintain an even golden shine. The top comes in a range of natural stone options individually sourced which results in every HERON coffee table being unique.

## Dimensions:

1980x390x1085h; 1980x390x1450h; 1980x390x1810h

## Base Options:

polished bronze, satin bronze; powder coated standard colours;

## Top Options:

stone: natural stones available in polished, honed or textured finish; glass: tinted grey, or clear