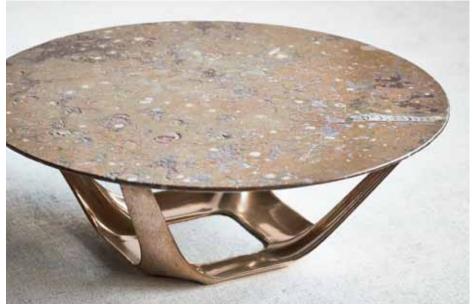

## HERON COFFEE TABLE

The HERON coffee table comes in three standard sizes. The solid cast bronze base was designed visually to dance around the mass of the base by contrasting the geometry with the sculptural internal form. The bronze brings up a full lustre mirror finish, that will gain patina and slowly change over time. However, regular hand buffing will maintain an even golden shine. The top comes in a range of natural stone options individually sourced which results in every HERON coffee table being unique.

## Top Options:

stone: natural stones available in polished, honed or textured finish; glass: tinted grey, or clear